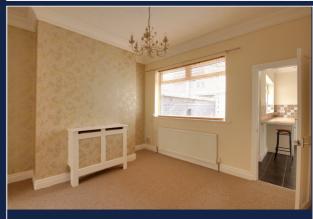

### **FIRST FLOOR**

**LANDING** - Access to a loft room. Airing cupboard.

BEDROOM ONE - 4.45 (14'7")m plus alcove x 3.15 (10'4")m 14'7 plus alcove x 10'4.

BEDROOM TWO - 3.4m x 2.67m (11'2" x 8'9")