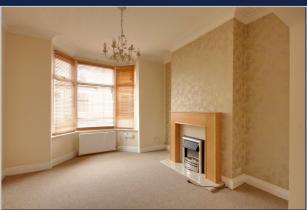

# **GROUND FLOOR**

HALLWAY - '

**LOUNGE** - **3.15** (**10'4"**)m plus bay x **3.25** (**10'8"**)m plus alcove 10'4 plus bay x 10'8 plus alcove. Modern fire surround with marble inset and hearth and pebble effect electric fire. Opens to dining room.

**DINING ROOM** - 3.38 (11'1")m x 3.07 (10'1")m plus alcove plus alcove.