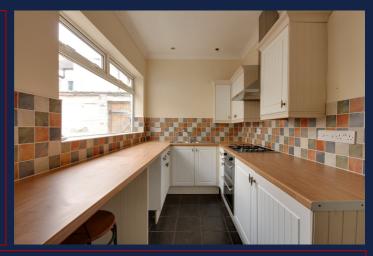

## KITCHEN - 4.22m x 1.83m (13'10" x 6')

Mdern range of units, built in gas hob and fan assisted electric oven/grill with a chimney style extractor hood over. Breakfast bar and stool. Space and plumbing for an automatic washing machine. Side access door.