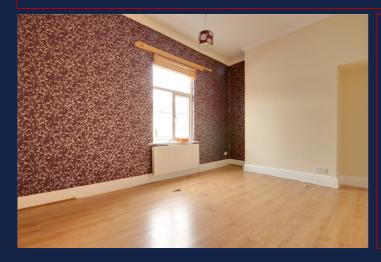

### **FIRST FLOOR**

**LANDING** - Access to a loft room. Airing cupboard.

BEDROOM ONE - 4.45 (14'7")m plus alcove x 3.15 (10'4")m 14'7 plus alcove x 10'4.

BEDROOM TWO - 3.4m x 2.67m (11'2" x 8'9")